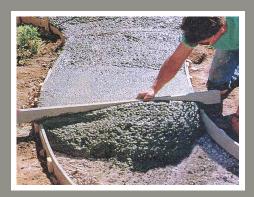

Drilling mud additive to reduce shale swelling Additive to well completion fluids to increase density Drying petroleum fractions since it absorbs water

A Concrete Additive ... Helps to set concrete faster Accelerates the hydration of mix