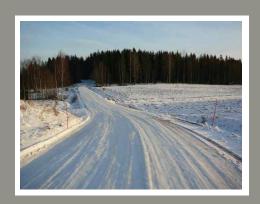

➤ An Icemelter For Roads, Driveways, Sidewalks & Steps ...

Effective to -31 °C (-25 °F)

Melts Ice Fast and at lower temperatures

Provides Instant traction and Skidproofing

> An Effective Dust Control Agent ...